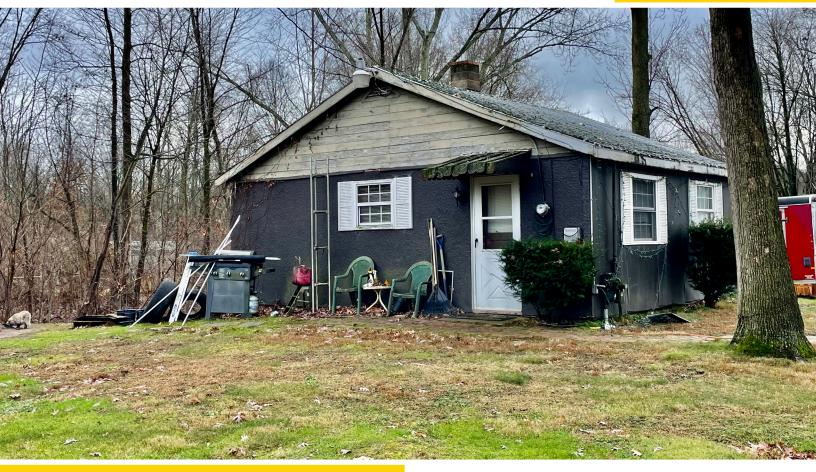

### **AUCTION HIGHLIGHTS**

- Great Investment Opportunity
- 528 Sq. Ft. Micro Ranch Home
- 8.14 Wooded Acres
- One Bed, One Bath
- Partially Started Basement
- Property Also Has A 2-Bedroom Mobile Home
- Ranch Is Rented, Mobile Home Is Vacant

#### **REAL ESTATE**

Summit County parcel #5110990 features a ranch home situated on a nice 8.14-acre wooded lot. Home was built in 1948 and has approx. 528 sq. ft. Main level has living room, kitchen, one bedroom, full bath, gas wall heater, well & septic (public sewer available at the street) and a partially started basement. This home is currently rented for \$600 per month. Property also has a single wide 2-bedroom mobile home that was previously rented and is now vacant and in need of some repairs. Real estate half year taxes are \$1,104.66. Great investment opportunity! Call Jeff Kiko for details.