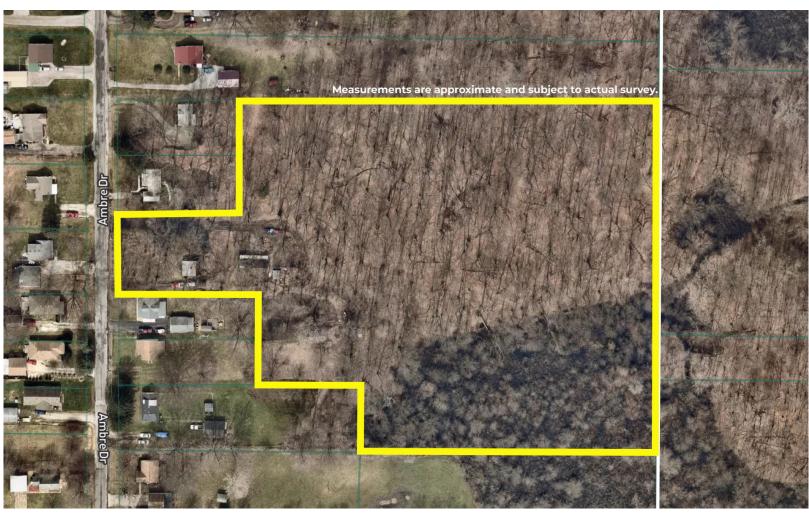

# **ABSOLUTE** AUCTION

FRIDAY, FEBRUARY 9, 2024 - 12:00 PM OPEN HOUSE AUCTION DAY AT 10:30 AM

MICRO RANCH **HOME SITUATED** ON 8.14 ACRES

> 1627 AMBRE DR., **AKRON, OH 44312**

#### **REAL ESTATE**

Summit County parcel #5110990 features a ranch home situated on a nice 8.14-acre wooded lot. Home was built in 1948 and has approx. 528 sq. ft. Main level has living room, kitchen, one bedroom, full bath, gas wall heater, well & septic (public sewer available at the street) and a partially started basement. This home is currently rented for \$600 per month. Property also has a single wide 2-bedroom mobile home that was previously rented and is now vacant and in need of some repairs. Real estate half year taxes are \$1,104.66. Great investment opportunity! Call Jeff Kiko for details.